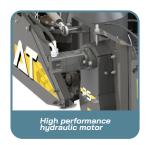

Better preservation of forage with high moisture content;

1,5m working width for high productivity;

Driven by high performance hydraulic motor;

Floating wheel system for adjustment to terrain.

With JF you take complete control over the time and manner your forage is harvested!