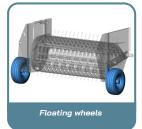

Better preservation of forage with high moisture content;

1,5m working width for high productivity;

Driven by high performance hydraulic motor;

Floating wheel system for adjustment to terrain.

With JF you take complete control over the time and manner your forage is harvested!