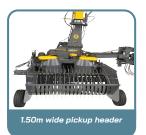

Better preservation of forage with high moisture content;

1,5m working width for high productivity;

Driven by high performance hydraulic motor;

Floating wheel system for adjustment to terrain.

With JF you take complete control over the time and manner your forage is harvested!