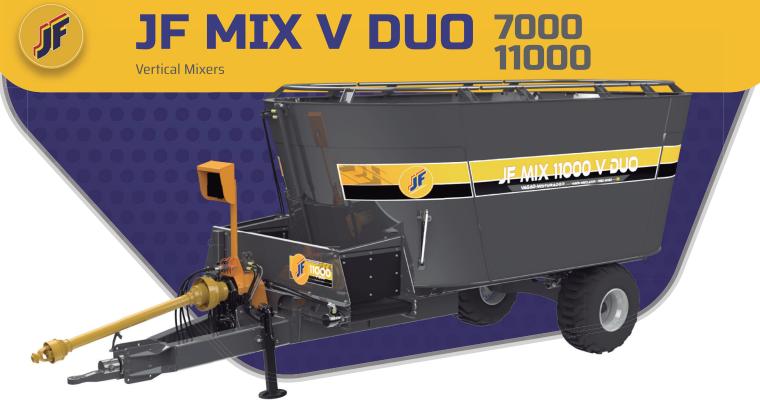

## The main ingredient for a successful farming recipe!

JF's DUO Vertical Mixers bring to the market the most significant innovation in recent years: A mixer featuring a double auger system that ensures a homogeneous mix with much more speed and efficiency to feed every animal from the first to the last with the same feeding quality.