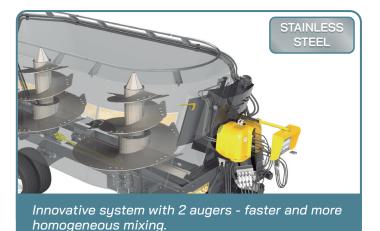

## The main ingredient for a successful farming recipe!

JF's DUO Vertical Mixers bring to the market the most significant innovation in recent years: A mixer featuring a double auger system that ensures a homogeneous mix with much more speed and efficiency to feed every animal from the first to the last with the same feeding quality.

# **Features**

- DUO MOVmix® technology ensures efficient mixing with a low coefficient of variation throughout the entire tank, even near the walls:
- High-strength and durable planetary transmission with 2 mixing speeds;
- Blades and counter blades with multiple adjustment positions for better mix adaptation.
- High-flotation tires