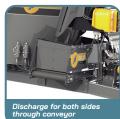

## The main ingredient for a successful farming recipe!

JF's DUO Vertical Mixers bring to the market the most significant innovation in recent years: A mixer featuring a double auger system that ensures a homogeneous mix with much more speed and efficiency to feed every animal from the first to the last with the same feeding quality.



# **Features**

- DUO MOVmix® technology ensures efficient mixing with a low coefficient of variation throughout the entire tank, even near the walls:
- High-strength and durable planetary transmission with 2 mixing speeds;
- Blades and counter blades with multiple adjustment positions for better mix adaptation.
- High-flotation tires









## **TECHNICAL SPECIFICATIONS**

### 7000

மு Drive

Capacity

Required rotation at PTO

Required power at TO

0 Tires

Approximate Weight

Discharge configuration

540 RPM

discharge by belt, both sides (hydraulic)

### 11000